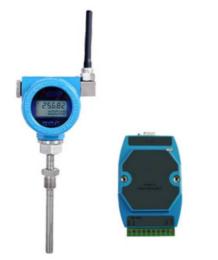

## Wireless Temperature sensor

Global' s Wireless temperature transmitter is a low power and very precise instrument. The major parts of the sensing are RTD Sensor, Wireless Module, Temperature transmitter and communication. We can also offer RS 485 for integration. Each Gateway can support 30, 60, and 90 set of Wireless Temperature sensor

## **FEATURES**

- Accurate and Low powered device
- Completely Wireless and saves money and resources as there is no need of wiring and cable laying
- Lithium Battery with very high life
- High Brightness LCD Display
- Easy to install